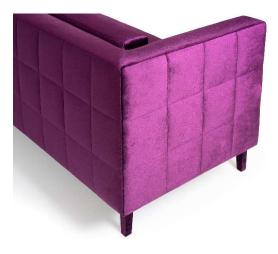

200 LEXINGTON AVENUE, SUITE 1616 NEW YORK, NEW YORK 10016 T: 212.420.7866 F: 212.420 7865 E: INFO@KGBLNYC.COM WWW.KGBLNYC.COM

LISTON SOFA 2.0

The Liston Sofa was conceived and executed as a fully upholstered piece, including the legs, to give it a unity of form. Arms and back float away from the seat. This 2.0 version includes a loose bench seat cushion and semi-attached back cushion. The quilted exterior of the Liston further refines this sculpted sofa and offers exquisite views from all perspectives. Shown in Velvet. COM.