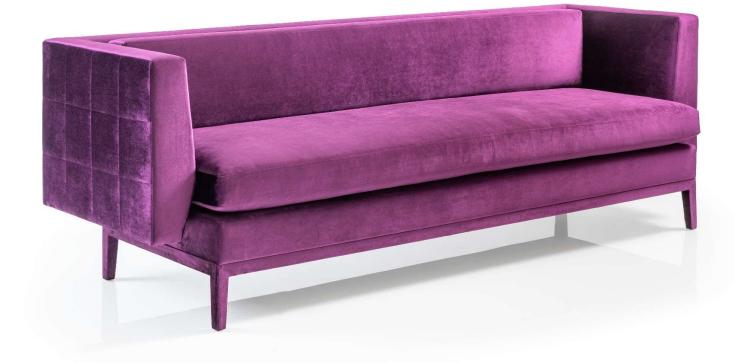

200 LEXINGTON AVENUE, SUITE 1616 NEW YORK, NEW YORK 10016 T: 212.420.7866 F: 212.420 7865 E: INFO@KGBLNYC.COM WWW.KGBLNYC.COM

LISTON SOFA 2.0

The Liston Sofa was conceived and executed as a fully upholstered piece, including the legs, to give it a unity of form. Arms and back float away from the seat. This 2.0 version includes a loose bench seat cushion and semi-attached back cushion. The quilted exterior of the Liston further refines this sculpted sofa and offers exquisite views from all perspectives. Shown in Velvet. COM.

W 96" x D 33" x H 29 ½" arm H 29 ½" seat H 17 ½" (244cm x 84cm x 75cm arm 75cm seat 44cm)

COM (22 yds) or COL (390 sf)

This piece is customizable and available in a variety of materials and/or finishes.