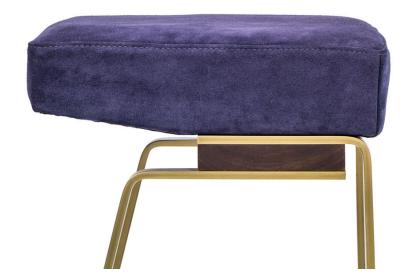

200 LEXINGTON AVENUE, SUITE 1616 NEW YORK, NEW YORK 10016 T: 212.420.7866 F: 212.420 7865 E: INFO@KGBLNYC.COM WWW.KGBLNYC.COM

GAVILAN BARSTOOL

The asymmetry of the Gavilan as well as its unusual juxtaposition of materials has made it a KGBL icon. Shown with Solid Brass base with American Black Walnut and grape suede seat. Also available as a counterstool and with a backrest. Finish options include a Nickel base as well as Fumed White Oak details.