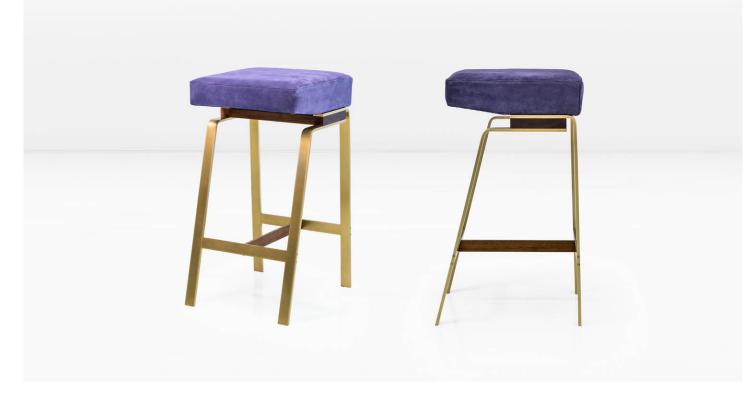

200 LEXINGTON AVENUE, SUITE 1616 NEW YORK, NEW YORK 10016 T: 212.420.7866 F: 212.420 7865 E: INFO@KGBLNYC.COM WWW.KGBLNYC.COM

GAVILAN BARSTOOL

The asymmetry of the Gavilan as well as its unusual juxtaposition of materials has made it a KGBL icon. Shown with Solid Brass base with American Black Walnut and grape suede seat. Also available as a counterstool and with a backrest. Finish options include a Nickel base as well as Fumed White Oak details.

Barstool: W 16" x D 16" x H 30" (41cm x 41cm x 76cm)

Counterstool: W 16" x D 16" x H 26" (41cm x 41cm x 66cm)

COM (1 yds) or COL (10 sf)

This piece is customizable and available in a variety of materials and/or finishes.  $\odot\ K\ G\ B\ L$