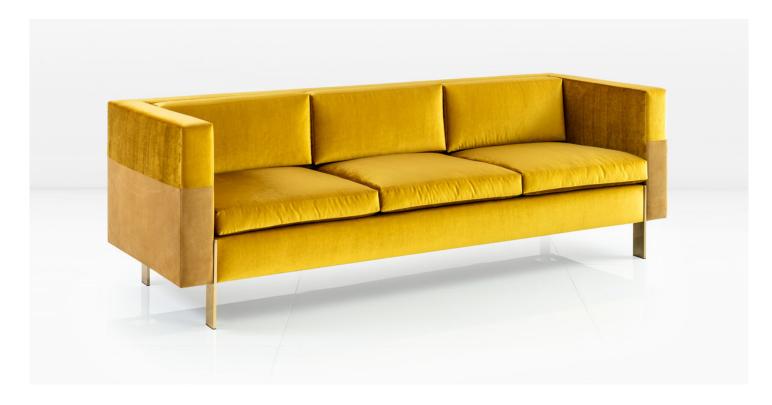

## VILLAFLOR SOFA

The Villaflor Sofa's bladelike leg detail appears to pierce the upholstery, wedding the base to the seat and anchoring the whole. A second material has been introduced to the Villaflor's exterior, creating a play of light and texture. Shown in Buttercup Suede and Burnished Gold Velvet with Solid Brass Legs. Available in other metals.

W 96" x D 35" x H 31" arm H 31" seat H 18" (244cm x 89cm x 79cm arm 79cm seat 46cm)

Also available in 108" & 120" lengths.

As Shown: COM (18 yds) / COL (50 sf)

This piece is customizable and available in a variety of materials and/or finishes.