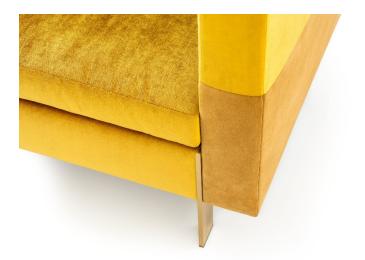

## VILLAFLOR SOFA

The Villaflor Sofa's bladelike leg detail appears to pierce the upholstery, wedding the base to the seat and anchoring the whole. A second material has been introduced to the Villaflor's exterior, creating a play of light and texture. Shown in Buttercup Suede and Burnished Gold Velvet with Solid Brass Legs. Available in other metals.